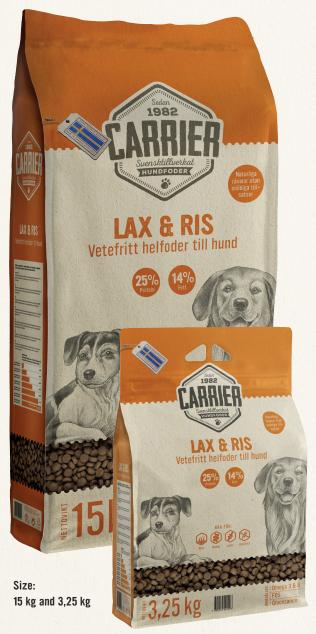

# CARRIER SALMON & RICE

CARRIER SALMON & RICE is a complete wheat free food for normally active dogs of all breeds. Salmon is the only source of meat protein. A very gentle food suitable for sensitive dogs or dogs suffering from any kind of food intolerance, skin or fur problems. A very tasty food produced by high quality ingredients that are highly digestible and gentle on your dog's stomach

- Swedish-made Super Premium feed
- WHEAT FREE
- Single protein Salmon as the only source of meat protein
- All-round foods for dogs of all breeds
- Recommended for dogs with sensitive stomach
- Very tasty Suitable for fussy dogs
- High quality ingredients
- Glucosamine and chondroitin sulfate
- With fruit and vegetables

#### Composition:

Dried salmon meal (20%), rice (17%), corn, barley, animal fat (pork) and vegetable oil (rapeseed oil), potatoflakes, beet fiber, linseed expeller, brewers yeast, dried carrot, dried apple pulp, crude lecithins, fructooligosaccharides (FOS), glucosamine, chondroitin sulphate, herbs (rosemary).

#### **Analytical constituents:**

Crude Protein 25.0%, Crude Fat/Crude Oil 14.0%, N.F.E (Carbohydrates) 42.5%, Crude Fiber 2.5%, Water 9.0%, Crude Ash (Minerals) 7.0%, Of which: Calcium 1.4%, Phospourus 1.0%, Sodium 0.35%, Omega 3: 0.32%, Omega 6: 1.76%, Glucosamine 0,025%, Chondroitin Sulphate 0,01%, FOS 0.2%, Rosemary 0.01%.