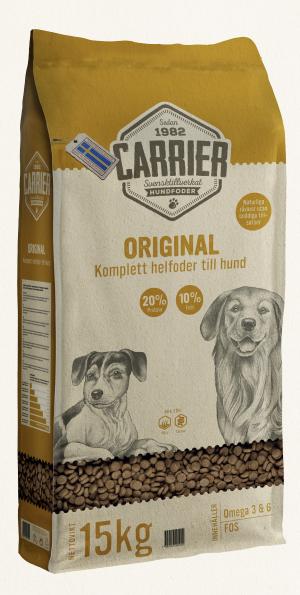

# CARRIER ORIGINAL

CARRIER ORIGINAL is a complete food for young and adult dogs of all breeds with normal to low activity level. Produced by high quality ingredients, rich in taste and highly digestible.

Size: 15 kg

- Swedish-made Super Premium feed.
- A very good and affordable original feed
- High quality ingredients

### **Composition:**

Wholegrain wheat, animal protein from beef and pork, barley, animal fat (pork), corn, beet fiber, linseed expeller, salmon meal, brewers yeast, fructooligosaccharides (FOS), herbs (rosemary).

### **Analytical constituents:**

Crude Protein 20.0%, Crude Fat/Crude Oil 10.0%, N.F.E (Carbohydrates) 51.5%, Crude Fiber 3.0%, Water 9.0%, Crude Ash (Minerals) 6.5%, Of which: Calcium 1.3%, Phospourus 1.0%, Sodium 0.35%, Omega 3: 0.24%, Omega 6: 1.41%, FOS 0.2%, Rosemary 0.01%.