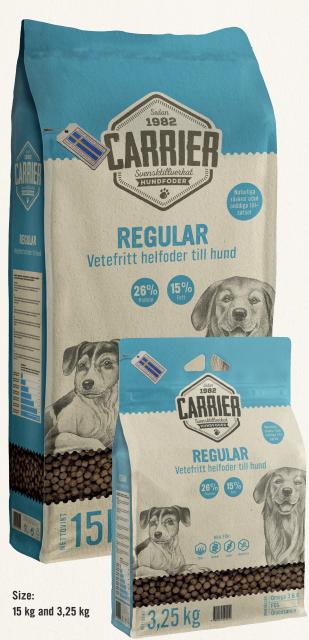

# CARRIER REGULAR

CARRIER REGULAR is a complete wheat free and meat based all-round food for dogs of all breeds. Produced by high quality ingredients, rich in taste and highly digestible.

- Swedish-made Super Premium feed
- WHEAT FREE
- All-round foods for dogs of all breeds
- A popular breeders food
- High quality ingredients
- Glucosamine

#### **Analytical constituents:**

Crude Protein 26.0%, Crude Fat/Crude Oil 15.0%, N.F.E (Carbohydrates) 41.0%, Crude Fiber 2.5%, Water 9.0%, Crude Ash (Minerals) 6.5%, Of which: Calcium 1.2%, Phospourus 0.9%, Sodium 0.35%, Omega 3: 0.29%, Omega 6: 1.84%, Glucosamine 0,025%, FOS 0.2%, Rosemary 0.01%.