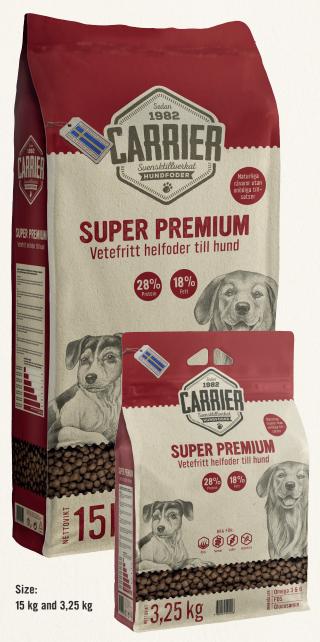

# CARRIER SUPER PREMIUM

CARRIER SUPER PREMIUM is a complete wheat free and meat based food for dogs of all breeds. A food for dogs with high energy and nutritional requirements, as dogs with an active everyday life and dogs of large breeds, but also nursing and feeding bitches. Produced by high quality ingredients, rich in taste and highly digestible

- Swedish-made Super Premium feed
- WHEAT FREE
- Recommended for dogs of larger breeds
- Recommended for active dogs
- A food suitable for nursing and feeding bitches
- Very tasty Suitable for fussy dogs
- High quality ingredients
- Glucosamine and chondroitin sulfate

### **Analytical constituents:**

Crude Protein 28.0%, Crude Fat/Crude Oil 18.0%, N.F.E (Carbohydrates) 36.5%, Crude Fiber 2.5%, Water 9.0%, Crude Ash (Minerals) 6.0%, Of which: Calcium 1.2%, Phospourus 0.9%, Sodium 0.35%, Omega 3: 0.38%, Omega 6: 2,43%, Glucosamine 0,025%, Chondroitin Sulphate 0,01%, FOS 0.2%, Rosemary 0.01%.